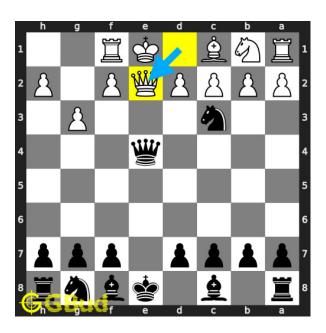

## Move 5 Move by black

Figure 8: Qxe4+

your queen captures opponent's bishop and gives next check.

#### Explanation for the moves

- 1. Nc3+ This is a discovered attack since the movement of the knight results in check from the queen.
- 2. Ne5 Opponent's knight moves to e5 to block the check threat.
- 3. Qxe5+ Your queen captures opponent's knight and gives next check.
- 4. Be4 Opponent's bishop moves to e4 to block the check.
- 5. Qxe4+ Your queen captures opponent's bishop and gives next check.
- $6.~\mathrm{Qe}2$  Opponent's queen moves to e2 to block the check.
- 7. Qxe2# Your queen captures opponent's queen and checkmate. Opponent's king can't capture your queen since it is supported by knight. This is how you can mate in 4 moves.