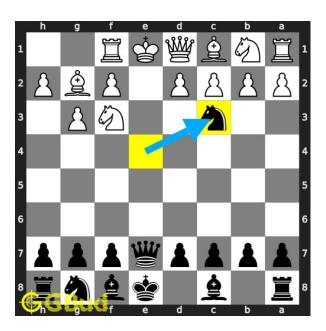

## $\mathbf{Move} \ \mathbf{1} \quad \text{Move by black}$

Figure 4: Nc3+

this is a discovered attack since the movement of the knight results in check from the queen.

#### Explanation for the moves

- 1. Nc3+ This is a discovered attack since the movement of the knight results in check from the queen.
- 2. Ne5 Opponent's knight moves to e5 to block the check threat.
- 3. Qxe5+ Your queen captures opponent's knight and gives next check.
- 4. Be4 Opponent's bishop moves to e4 to block the check.
- 5. Qxe4+ Your queen captures opponent's bishop and gives next check.
- $6.~\mathrm{Qe}2$  Opponent's queen moves to e2 to block the check.
- 7. Qxe2# Your queen captures opponent's queen and checkmate. Opponent's king can't capture your queen since it is supported by knight. This is how you can mate in 4 moves.