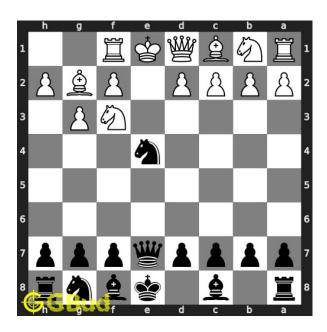

#### Hard chess puzzle 0136

Figure 1: Solve this hard chess puzzle 0136. Mate in 4 moves @ https://gbud.in/g4zqyk3

Figure 2: Solve this hard chess puzzle online with solution @ https://gbud.in/g4zqyk3

Dont forget to check out chess puzzles, easy chess puzzles, medium chess puzzles, hard chess puzzles and chess puzzles collections.

#### Solution 1

**Initial board position** This is the initial board position of hard chess puzzle 0136.

Figure 3: Initial board position of hard chess puzzle 0136