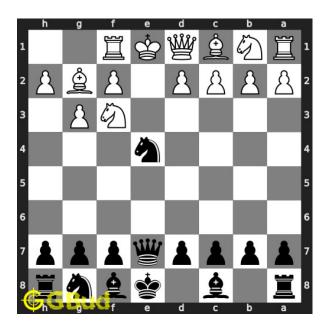

#### Hard chess puzzle 0136

Figure 1: Solve this hard chess puzzle 0136. Mate in 4 moves @ https://gbud.in/g4zqyk3

Figure 2: Solve this hard chess puzzle online with solution @ https://gbud.in/g4zqyk3

Dont forget to check out chess puzzles, easy chess puzzles, medium chess puzzles, hard chess puzzles and chess puzzles collections.

#### Solution 1

**Initial board position** This is the initial board position of hard chess puzzle 0136.

Figure 3: Initial board position of hard chess puzzle 0136