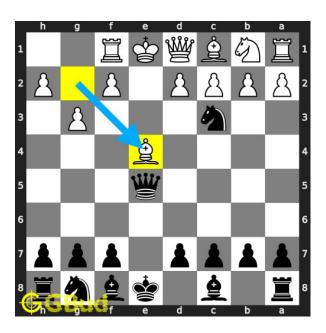

#### Move 4 Move by white

Figure 7: Be4

opponent's bishop moves to e4 to block the check.

#### Explanation for the moves

- 1. Nc3+ This is a discovered attack since the movement of the knight results in check from the queen.
- 2. Ne5 Opponent's knight moves to e5 to block the check threat.
- 3. Qxe5+ Your queen captures opponent's knight and gives next check.
- 4. Be4 Opponent's bishop moves to e4 to block the check.
- 5. Qxe4+ Your queen captures opponent's bishop and gives next check.
- $6.~\mathrm{Qe}2$  Opponent's queen moves to e2 to block the check.
- 7. Qxe2# Your queen captures opponent's queen and checkmate. Opponent's king can't capture your queen since it is supported by knight. This is how you can mate in 4 moves.