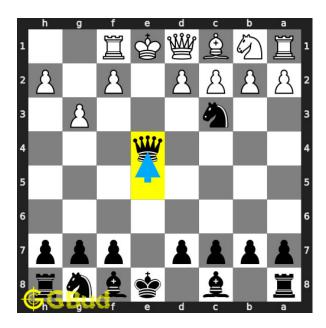

## $\mathbf{Move} \ \mathbf{3} \quad \text{Move by black}$

Figure 6: Qxe5+

your queen captures opponent's knight and gives next check.

#### Explanation for the moves

- 1. Nc3+ This is a discovered attack since the movement of the knight results in check from the queen.
- 2. Ne5 Opponent's knight moves to e5 to block the check threat.
- 3. Qxe5+ Your queen captures opponent's knight and gives next check.
- 4. Be4 Opponent's bishop moves to e4 to block the check.
- 5. Qxe4+ Your queen captures opponent's bishop and gives next check.
- $6.~\mathrm{Qe}2$  Opponent's queen moves to e2 to block the check.
- 7. Qxe2# Your queen captures opponent's queen and checkmate. Opponent's king can't capture your queen since it is supported by knight. This is how you can mate in 4 moves.