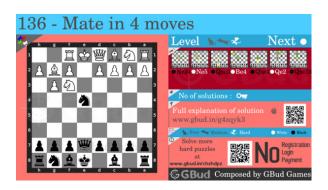

## Hard Chess puzzle # 0136 - Mate in 4 moves

Solve this hard chess puzzle and improve your chess games through improvement of your chess strategies and chess tactics. This hard puzzle is a subset of kids games.

Puzzle No: 0136

Difficulty level: hard

Description: Mate in 4 moves

Next Move: Black

Player level: Advanced

Short URL for puzzle: https://gbud.in/g4zqyk3

#### Hard chess puzzle 0136

Figure 1: Solve this hard chess puzzle 0136. Mate in 4 moves @ https://gbud.in/g4zqyk3

Figure 2: Solve this hard chess puzzle online with solution @ https://gbud.in/g4zqyk3

Dont forget to check out chess puzzles, easy chess puzzles, medium chess puzzles, hard chess puzzles and chess puzzles collections.