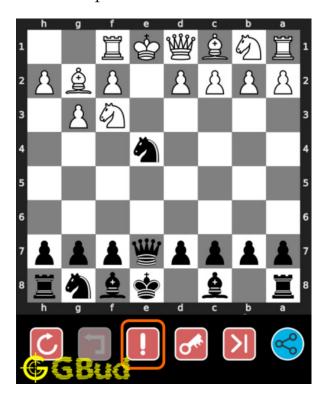

# How to get help for moves in the hard chess puzzle 0136

To get help or the possible next moves in the puzzle, , follow the steps given below

- 1. Go to the puzzle page
- 2. Click the help button (exclamation mark as shown below) to get help or suggestion on next possible move

Figure 16: Click the help button to get help on next move @ https://gbud. in/g4zqyk3

Figure 17: Solve more hard puzzles @ https://gbud.in/chshdpz

Figure 18: Solve other puzzles @ https://gbud.in/chsgppz