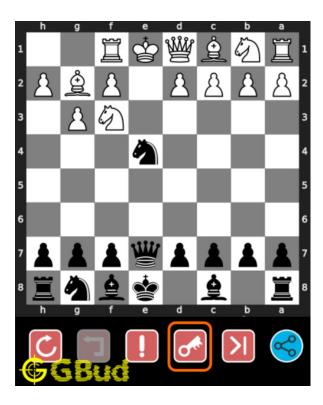

#### Solution 1

**Initial board position** This is the initial board position of hard chess puzzle 0136.

Figure 3: Initial board position of hard chess puzzle 0136

## How to view the solution to hard chess puzzle 0136

To view the solution to this puzzle, follow the steps given below

- 1. Go to the puzzle page
- 2. Click the solution button (Key as shown below) to view the solution

Figure 15: Click the solution button to view solutions @ https://gbud.in/g4zqyk3