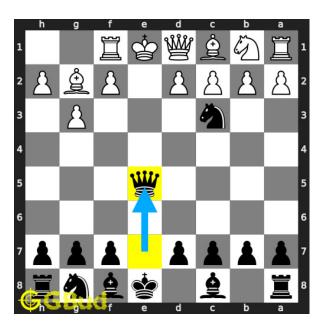

## $\mathbf{Move} \ \mathbf{1} \quad \text{Move by black}$

Figure 4: Nc3+

this is a discovered attack since the movement of the knight results in check from the queen.

#### Explanation for the moves

- 1. Nc3+ This is a discovered attack since the movement of the knight results in check from the queen.
- 2. Ne5 Opponent's knight moves to e5 to block the check threat.
- 3. Qxe5+ Your queen captures opponent's knight and gives next check.
- 4. Be4 Opponent's bishop moves to e4 to block the check.
- 5. Qxe4+ Your queen captures opponent's bishop and gives next check.
- $6.~\mathrm{Qe}2$  Opponent's queen moves to e2 to block the check.
- 7. Qxe2# Your queen captures opponent's queen and checkmate. Opponent's king can't capture your queen since it is supported by knight. This is how you can mate in 4 moves.