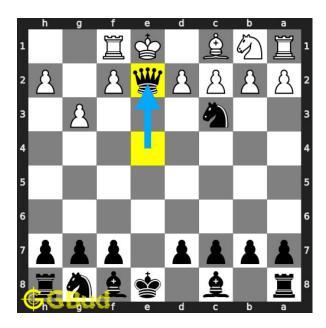

#### Hard chess puzzle 0136

Figure 1: Solve this hard chess puzzle 0136. Mate in 4 moves @ https://gbud.in/g4zqyk3

Figure 2: Solve this hard chess puzzle online with solution @ https://gbud.in/g4zqyk3

Dont forget to check out chess puzzles, easy chess puzzles, medium chess puzzles, hard chess puzzles and chess puzzles collections.

#### Solution 1

**Initial board position** This is the initial board position of hard chess puzzle 0136.

Figure 3: Initial board position of hard chess puzzle 0136