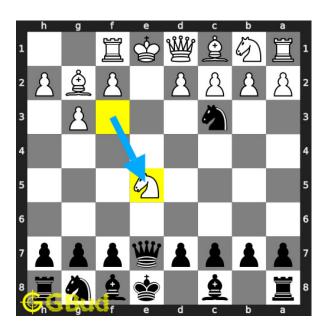

## Move 2 Move by white

Figure 5: Ne5

opponent's knight moves to e5 to block the check threat.

#### Explanation for the moves

- 1. Nc3+ This is a discovered attack since the movement of the knight results in check from the queen.
- 2. Ne5 Opponent's knight moves to e5 to block the check threat.
- 3. Qxe5+ Your queen captures opponent's knight and gives next check.
- 4. Be4 Opponent's bishop moves to e4 to block the check.
- 5. Qxe4+ Your queen captures opponent's bishop and gives next check.
- $6.~\mathrm{Qe}2$  Opponent's queen moves to e2 to block the check.
- 7. Qxe2# Your queen captures opponent's queen and checkmate. Opponent's king can't capture your queen since it is supported by knight. This is how you can mate in 4 moves.