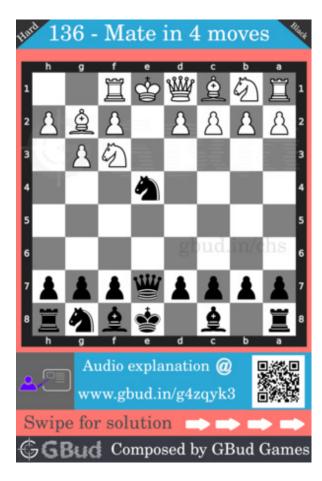

## Hard Chess puzzle # 0136 - Mate in 4 moves

Solve this hard chess puzzle and improve your chess games through improvement of your chess strategies and chess tactics. This hard puzzle is a subset of kids games.

Puzzle No: 0136

Difficulty level: hard

Description: Mate in 4 moves

Next Move: Black

Player level: Advanced

Short URL for puzzle: https://gbud.in/g4zqyk3

#### Hard chess puzzle 0136

Figure 1: Solve this hard chess puzzle 0136. Mate in 4 moves @ https://gbud.in/g4zqyk3

Figure 2: Solve this hard chess puzzle online with solution @ https://gbud.in/g4zqyk3

Dont forget to check out chess puzzles, easy chess puzzles, medium chess puzzles, hard chess puzzles and chess puzzles collections.